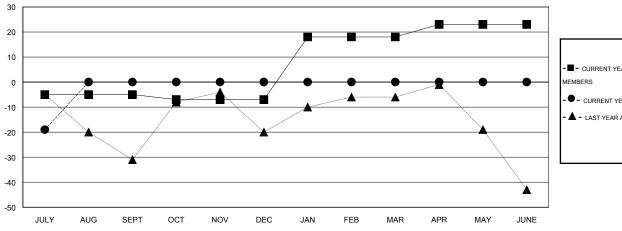

## GOALS AND ACTUAL MEMBERS CUMULATIVE

| -■- CURRENT YEAR GOALS FOR NEW |  |
|--------------------------------|--|
| MEMBERS.                       |  |

- - CURRENT YEAR ACTUAL MEMBERS

- ▲ - LAST YEAR ACTUAL MEMBERS